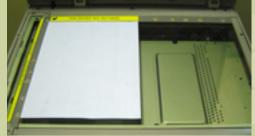

#### Lightening and **Darkening Copies**

- 1 Press Light/Dark button on left of panel
- 2 Scroll down to highlight "Manual"
- 3 Press "Set"
- 4 Using Left/Right arrow buttons select setting required
- 5 Press "Set"
- 6 Select number of copies required
- 7 Press green button
- 8 Collect copies and pay cashier